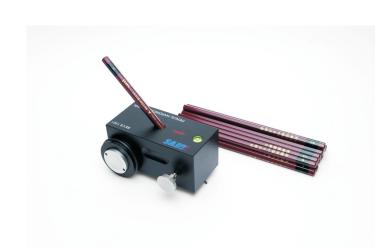

#### Pencil Hardness Tester

#### ■ Introduction:

BEVS1301 Pencil Tester complies with the requirements of ASTM D3363 and ISO15184 standard, through leaving a superficial trace on the dry coating film with a certain pencil hardness, the surface will be variably damaged by the hardest pencil to evaluate pass/fail or hardness. Recommend to apply on the smooth film surface. Use variety of different hardness pencils, the angle between pencil and the coated surface is 45°, scratch on the coated surface under a certain of force, the scratch resistance hardness of the coating is the pencil hardness which just scratched the coating.

## ■ Hardness Class:

Hardness Increase

6B-5B-4B-3B-2B-B-Hb-F-H-2H-3H-4H-5H-6H

Softer

- ◆Standard pencil: A set of Mitsubishi pencil(14pcs from 6B to 6H)
- Other brand pencils are available upon request (Option)