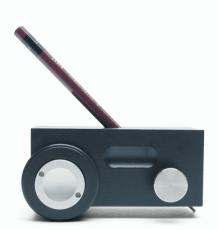

#### Pencil Hardness Tester

#### ■ Introduction:

BEVS1301 Pencil Tester complies with the requirements of ASTM D3363 and ISO15184 standard, through leaving a superficial trace on the dry coating film with a certain pencil hardness, the surface will be variably damaged by the hardest pencil to evaluate pass/fail or hardness. Recommend to apply on the smooth film surface. Use variety of different hardness pencils, the angle between pencil and the coated surface is 45°, scratch on the coated surface under a certain of force, the scratch resistance hardness of the coating is the pencil hardness which just scratched the coating.

## Order Information:

BEVS 1301/500 Pencil Hardness Tester (500g) BEVS 1301/750 Pencil Hardness Tester (750g) BEVS 1301/1000 Pencil Hardness Tester (1000g)