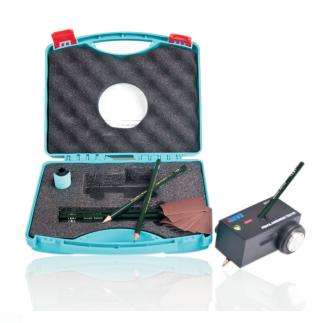

#### ■ Introduction:

BEVS1301 Pencil Tester complies with the requirements of ASTM D3363 and ISO15184 standard, through leaving a superficial trace on the dry coating film with a certain pencil hardness, the surface will be variably damaged by the hardest pencil to evaluate pass/fail or hardness. Recommend to apply on the smooth film surface. Use variety of different hardness pencils, the angle between pencil and the coated surface is 45°, scratch on the coated surface under a certain of force, the scratch resistance hardness of the coating is the pencil hardness which just scratched the coating.

# ■ Technical Specification:

- ◆ Pressure of Pencil Tip: 1000/750/500g
- ◆The angle between pencil and film surface is 45°
- Three points are touched on the tested surface (roller, pencil tip)
- ◆Scratch Speed: 1 mm/sec