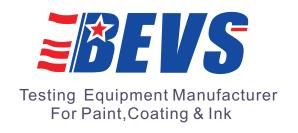

#### Pencil Hardness Tester

#### ■ Introduction:

BEVS1301 Pencil Tester complies with the requirements of ASTM D3363 and ISO15184 standard, through leaving a superficial trace on the dry coating film with a certain pencil hardness, the surface will be variably damaged by the hardest pencil to evaluate pass/fail or hardness. Recommend to apply on the smooth film surface. Use variety of different hardness pencils, the angle between pencil and the coated surface is 45°, scratch on the coated surface under a certain of force, the scratch resistance hardness of the coating is the pencil hardness which just scratched the coating.

## Order Information:

BEVS 1301/500 Pencil Hardness Tester (500g) BEVS 1301/750 Pencil Hardness Tester (750g) BEVS 1301/1000 Pencil Hardness Tester (1000g)